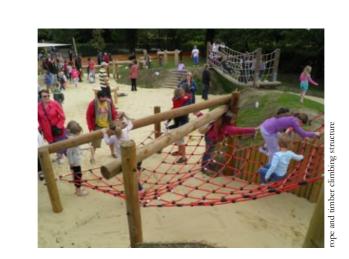

Landscape of Grand Pré
VIEW PARK
109-111 Old Post Road, Grand Pre

et Title

PROPOSED SITE DEVELOPMENT NATURAL PLAY AREA

DRAFT

| Project Manager | CAD File Name |
|-----------------|---------------|
| AM              | 10331101      |
|                 | Sheet No.     |
| Drawn By AM     | L6            |
| Scale           | of            |
| 1:150           | Total Sheets  |