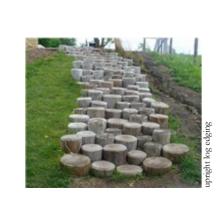

Landscape of Grand Pré
VIEW PARK
109-111 Old Post Road, Grand Pre

et Title

PROPOSED SITE DEVELOPMENT NATURAL PLAY AREA

DRAFT

| Project Manager | CAD File Name |
|-----------------|---------------|
| AM              | 10331101      |
|                 | Sheet No.     |
| Drawn By AM     | L6            |
| Scale           | of            |
| 1:150           | Total Sheets  |