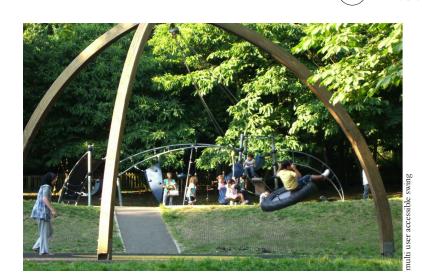

Landscape of Grand Pré
VIEW PARK
109-111 Old Post Road, Grand Pre

et Title

PROPOSED SITE DEVELOPMENT NATURAL PLAY AREA

DRAFT

| Project Manager | CAD File Name |
|-----------------|---------------|
| AM              | 10331101      |
|                 | Sheet No.     |
| Drawn By AM     | L6            |
| Scale           | of            |
| 1:150           | Total Sheets  |