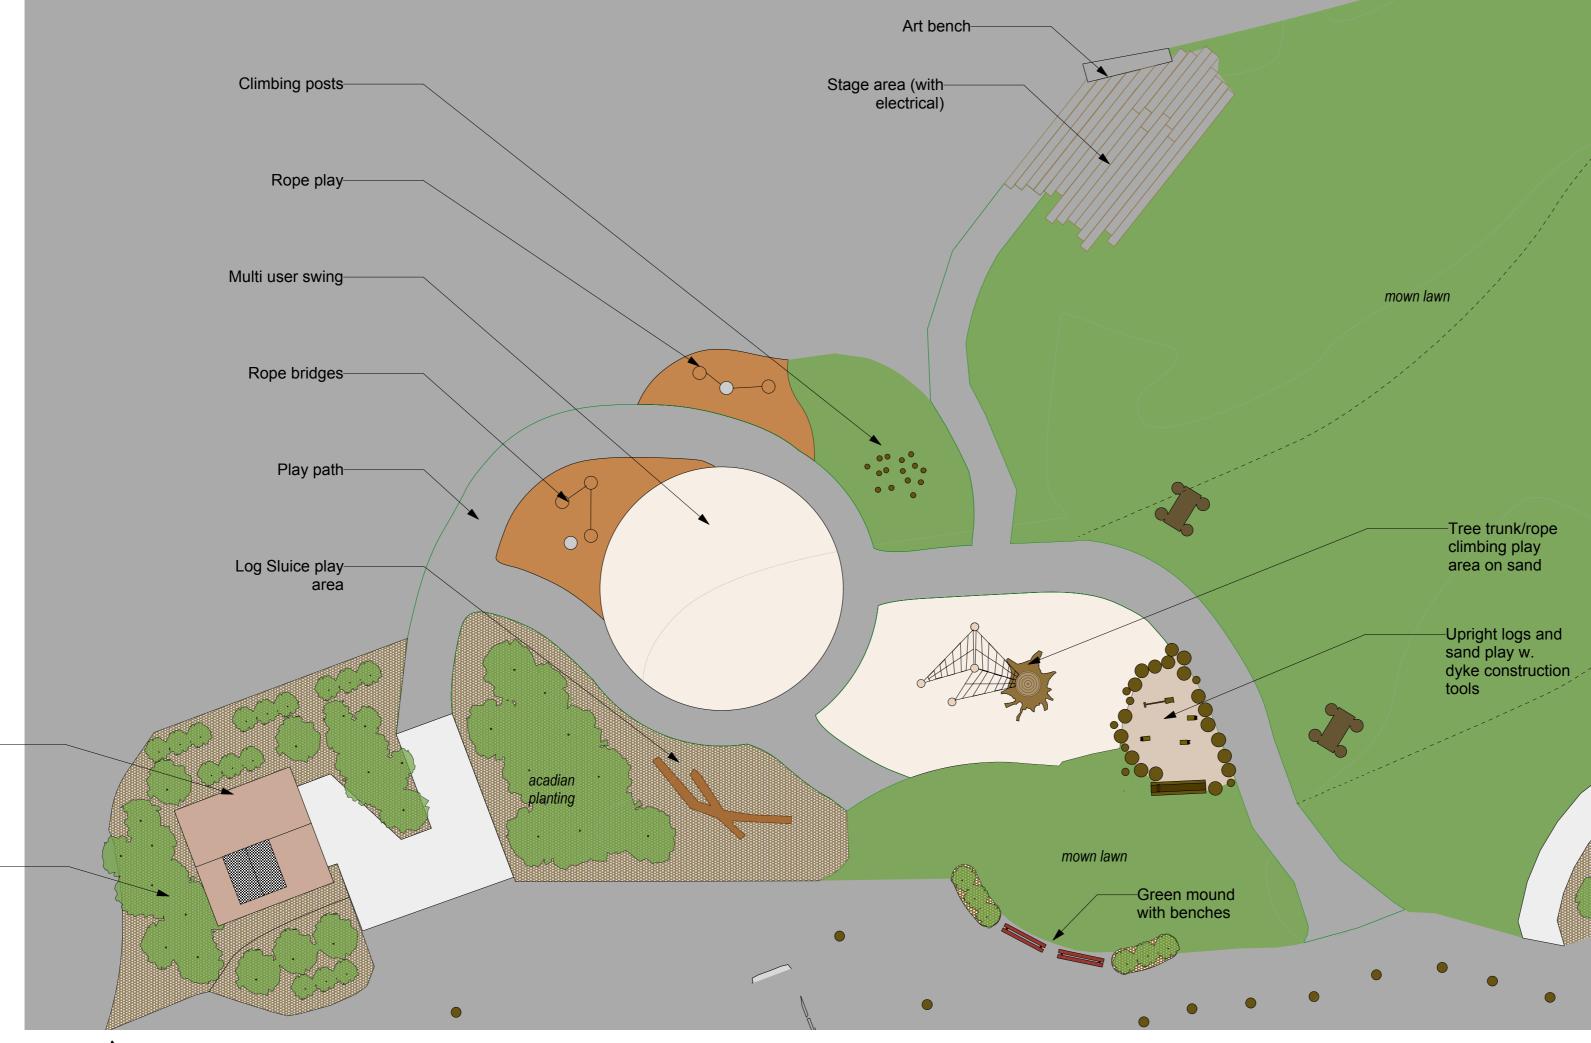

Landscape of Grand Pré
VIEW PARK
109-111 Old Post Road, Grand Pre

et Title

PROPOSED SITE DEVELOPMENT NATURAL PLAY AREA

DRAFT

| Project Manager | CAD File Name |
|-----------------|---------------|
| AM              | 10331101      |
|                 | Sheet No.     |
| Drawn By AM     | L6            |
| Scale           | of            |
| 1:150           | Total Sheets  |